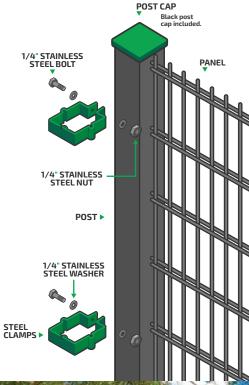

## **INSTALLATION COMPONENTS**

#### **DOUBLE HORIZONTAL WIRE**

| DESIGN        | WIRE TENSILE<br>STRENGTH | GAUGE |
|---------------|--------------------------|-------|
| HEAVY<br>DUTY | 80,000 - 95,000 PSI      | 1     |

- Black post cap included.
- Posts are available in multiple sizes and lengths.
- V, T or 45-degree extensions available welded to post or add-on.
- Please consult one of our distributors for additional details.
- Wire dimensions are center to center.