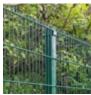

# CONTEMPO

CLEAR SEE-THROUGH DESIGN | SIMPLE CONTEMPORARY STYLE | HIGH-LEVEL SECURITY STRENGTH

When security matters, there's **Contempo**, designed to meet the toughest security challenges.

Difficult to climb or penetrate, made to last, and competitively priced, Contempo's 4-gauge vertical wires are sandwiched between two 1-gauge horizontal wires, making this fence an exceptional solution for even the highest levels of security, including multi-level and sloped installations.