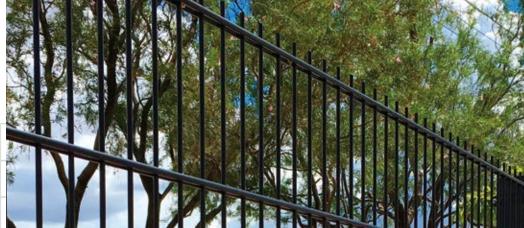

# CONTEMPO

CLEAR SEE-THROUGH DESIGN | SIMPLE CONTEMPORARY STYLE | HIGH-LEVEL SECURITY STRENGTH

When security matters, there's **Contempo**, designed to meet the toughest security challenges.

Difficult to climb or penetrate, made to last, and competitively priced, Contempo's 4-gauge vertical wires are sandwiched between two 1-gauge horizontal wires, making this fence an exceptional solution for even the highest levels of security, including multi-level and sloped installations.