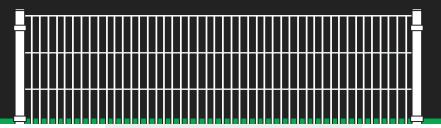

#### **PANEL**

| DESIGN | HEIGHT   | LENGTH  | OPENING |
|--------|----------|---------|---------|
|        | 48 1/2"  | 98 1/2" | 2X8"    |
| HEAVY  | 72 1/16" | 98 1/2" | 2X8"    |
| DUTY   | 95 3/4"  | 98 1/2" | 2X8"    |
|        | 119 1/4" | 98 1/2" | 2X8"    |