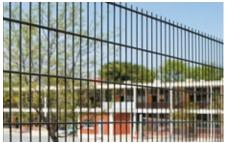

# CONTEMPO

CLEAR SEE-THROUGH DESIGN | SIMPLE CONTEMPORARY STYLE | HIGH-LEVEL SECURITY STRENGTH

When security matters, there's **Contempo**, designed to meet the toughest security challenges.

Difficult to climb or penetrate, made to last, and competitively priced, Contempo's 4-gauge vertical wires are sandwiched between two 1-gauge horizontal wires, making this fence an exceptional solution for even the highest levels of security, including multi-level and sloped installations.

### **VERTICAL WIRE**

| DESIGN        | DESIGN WIRE TENSILE<br>STRENGTH |   |
|---------------|---------------------------------|---|
| HEAVY<br>DUTY | 75,000 - 105,000 PSI            | 4 |

#### **DOUBLE HORIZONTAL WIRE**

| DESIGN        | WIRE TENSILE<br>STRENGTH | GAUGE |
|---------------|--------------------------|-------|
| HEAVY<br>DUTY | 80,000 - 95,000 PSI      | 1     |

- Black post cap included.
- Posts are available in multiple sizes and lengths.
- V, T or 45-degree extensions available welded to post or add-on.
- Please consult one of our distributors for additional details.
- Wire dimensions are center to center.