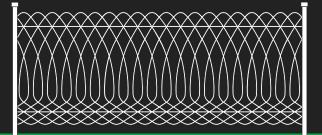

## FLORENCE

CLEAR SEE-THROUGH DESIGN | BEAUTIFUL & SLEEK NO PINCH-POINTS | AESTHETIC & SECURE

Sometimes, aesthetics are as important, or more so, than security. And for that, there's Florence's graceful, arching steel panels, adding elegant security to all it surrounds.

Difficult to climb, made to last, and competitively priced, Florence sets the standard for beautiful, secure fencing solutions.

Florence is so exquisite, it's hard to believe she's steel!

## **PANEL**

| HEIGHT  | LENGTH   | GAUGE |
|---------|----------|-------|
| 311/8"  | 96 1/16" | 4     |
| 47 1/4" | 96 1/16" | 4     |

WIRE TENSILE STRENGTH

75,000 - 90,000 PSI

- Black post cap included.
- Posts available in multiple lengths.
- Please consult one of our distributors for additional details
- Wire dimensions are center to center.