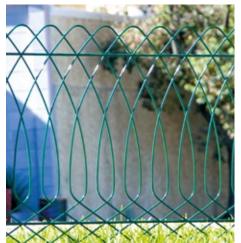

## FLORENCE

CLEAR SEE-THROUGH DESIGN | BEAUTIFUL & SLEEK NO PINCH-POINTS | AESTHETIC & SECURE

Sometimes, aesthetics are as important, or more so, than security. And for that, there's Florence's graceful, arching steel panels, adding elegant security to all it surrounds.

Difficult to climb, made to last, and competitively priced, Florence sets the standard for beautiful, secure fencing solutions.

Florence is so exquisite, it's hard to believe she's steel!