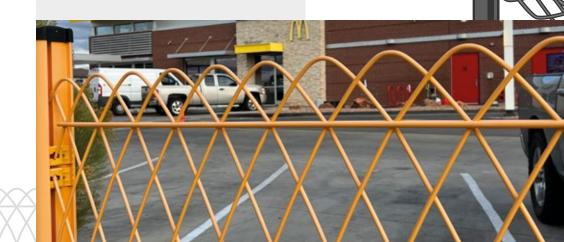

## FLORENCE

CLEAR SEE-THROUGH DESIGN | BEAUTIFUL & SLEEK NO PINCH-POINTS | AESTHETIC & SECURE

Sometimes, aesthetics are as important, or more so, than security. And for that, there's Florence's graceful, arching steel panels, adding elegant security to all it surrounds.

Difficult to climb, made to last, and competitively priced, Florence sets the standard for beautiful, secure fencing solutions.

Florence is so exquisite, it's hard to believe she's steel!